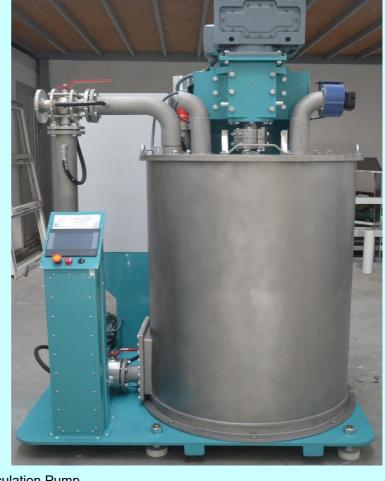

### CHOCOLATE BALL MILL

### BCM200-HL

Capacity: 200 kg / batch Main Agitator Power: 15 kW Chocolate Pump Power: 1.5 kW

Ball Size : 3/8 Inches Ball Amount : 200 kg Ball Hardness : 63 Hrc

Equipped with Built-in Heat Exchanger

Equipped with Built-in Jacket Water Circulation Pump

Built with touch screen

Possibility to save 10 different recipe

Mixing Tank Complete AISI 304 Stainless Still Chasis Electrostatically Painted Mild Steel

Equipped with jacked two and three way valves

Equipped with frequence convertors for both main agitator and chocolate pump

Possibility to use both automaticaly and manually

Operator consent on each step

Built-in Air Circulating Fan to remove the belt smell

2/6