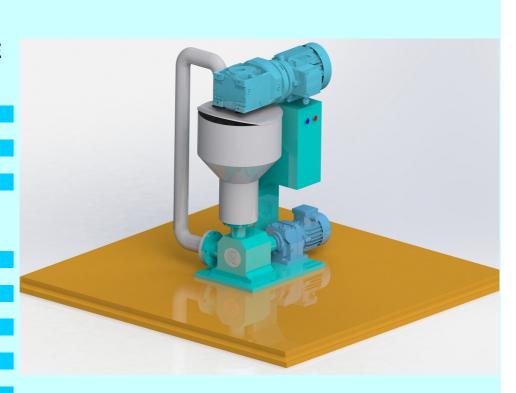

### **AERATING**

### **MIXER**

**HM200-BL** 

Capacity : 200 kg/h

AISI 304 Stainless Steel Chasis

All food contact parts are AISI 304 stainless steel

2,2 kW, 900 rpm main agitator

Main agitator is equipped with frequence convertor for speed adjustment

Jacketed for chilling water

4/6

Touch Panel with PLC control

Pressure sensor to avoid any damage in case of a unintended pressure increase 0,75 Frequnce convertor for cream feeding pump

Electrical Equipments Schneider, Omron, GMT