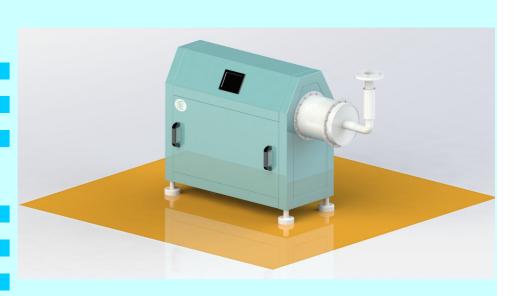

### CHOCOLATE BALL MILL

### BCM200-HL

Capacity: 200 kg / batch Main Agitator Power: 15 kW Chocolate Pump Power: 1.5 kW

Ball Size : 3/8 Inches Ball Amount : 200 kg Ball Hardness : 63 Hrc

Equipped with Built-in Heat Exchanger

Equipped with Built-in Jacket Water Circulation Pump

Built with touch screen

Possibility to save 10 different recipe

Mixing Tank Complete AISI 304 Stainless Still Chasis Electrostatically Painted Mild Steel

Equipped with jacked two and three way valves

Equipped with frequence convertors for both main agitator and chocolate pump

Possibility to use both automaticaly and manually

Operator consent on each step

Built-in Air Circulating Fan to remove the belt smell

2/6